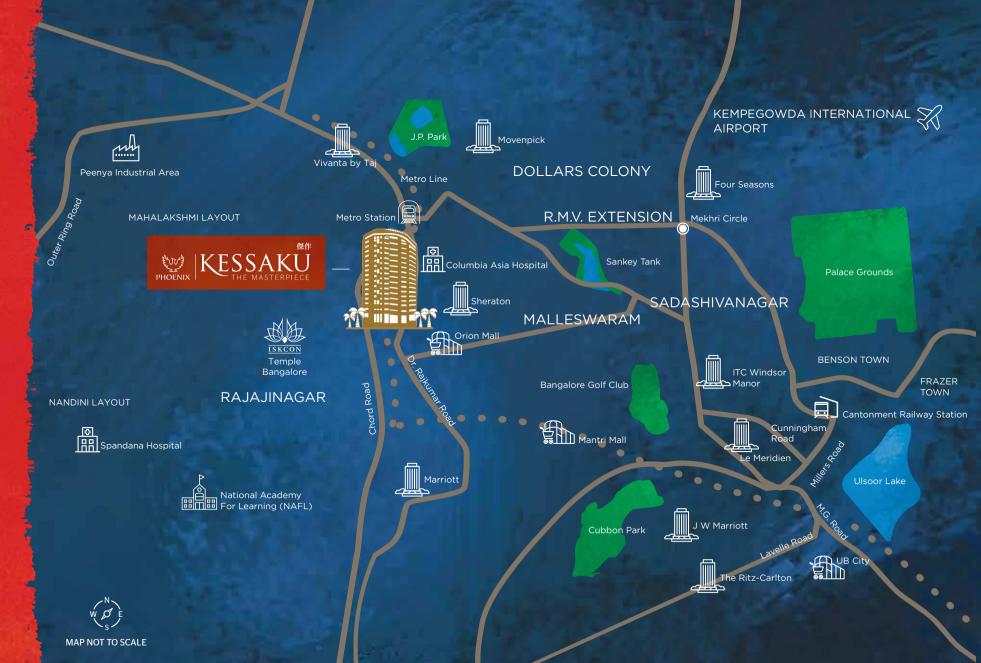

## EXCLUSIVELY CONNECTED

O.10 km · Orion Mall
O.10 km · Sheraton Hotel
O.10 km · World Trade Center
O.20 km · Metro Station
O.20 km · Brigade School
O.20 km · Columbia Asia Hospital
O.35 km · Metro Cash and Carry
3.50 km · Sadashivanagar
S.O0 km · Peenya
8.00 km · MG Road
34.0 km · KIAL

# AT KESSAKU, THE WORLD REVOLVES AROUND YOU.

**World Trade Center** Shopping Zara Gap **Tommy Hilfiger** Hidesign Swarovski F&B Starbucks Toscano

Nightlife The Studio Bar The Pool Bar, Sheraton High Ultra Lounge Shiro, UB City Yauatcha, 1 MG Road

Wellness

Angsana Oasis Spa, UB City Shine Spa at Sheraton Hotel

**ISKCON Temple** 

**Health Care** Columbia Asia Hospital Cloud Nine Vikram Hospital Narayana Nethralaya

**Schools** 

Brigade School National Public School / NAFL Vidyashilp Academy Mallya Aditi International School Stone Hill International School ART-INSPIRED LOBBIES, INFLUENCED BY THE TOWERS THEY ARE HOUSED IN, CREATED WITH ELEGANCE, DESIGNED TO BE MASTERPIECES.