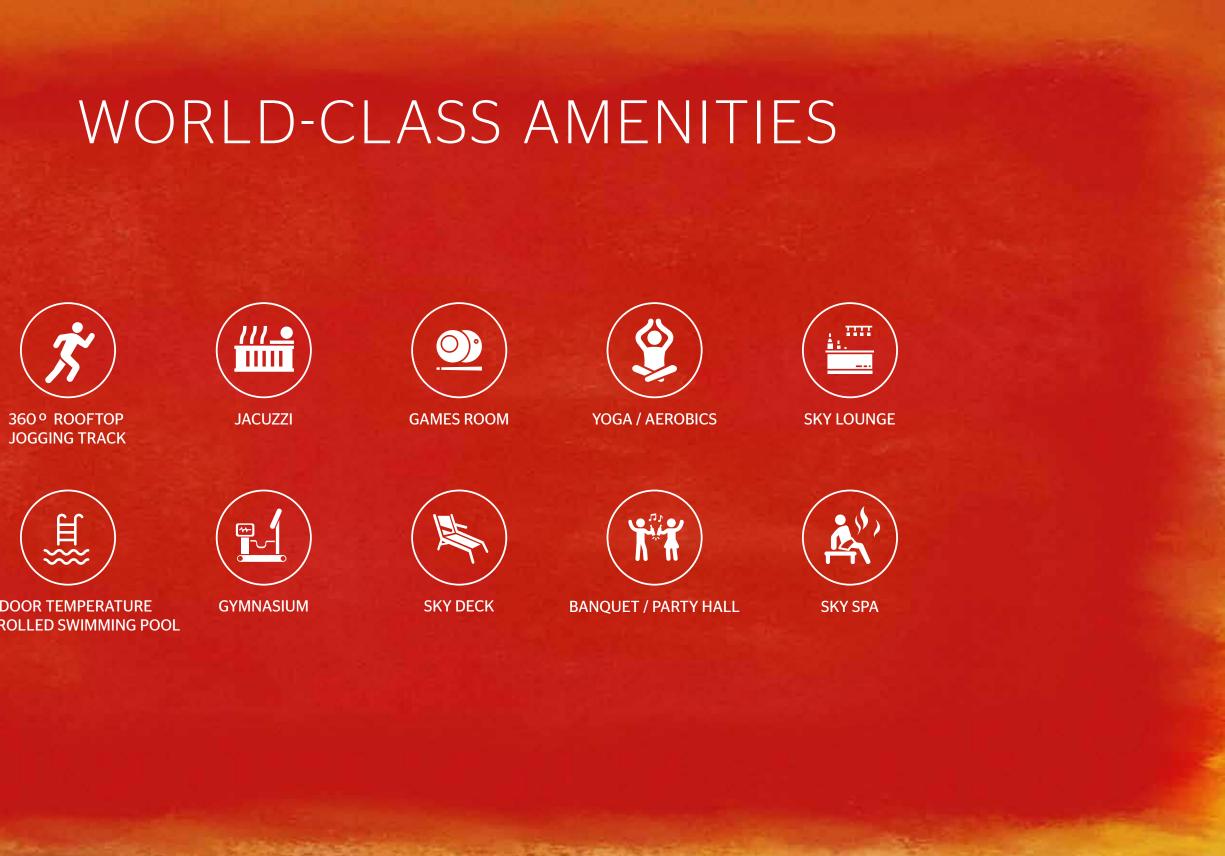

# WORLD-CLASS AMENITIES

**2 TENNIS COURTS** 

**2 BADMINTON COURTS** 

**2 SQUASH COURTS** 

2-LANE **BOWLING ALLEY** 

**MULTI-PURPOSE** 

**INDOOR COURTS** 

**POOLSIDE CAFÉ** 

**INDOOR GAMES** ROOM

**JOGGING TRACK** 

SPA & SALON

CHILDREN'S PLAY AREA

**18-SEATER** 

**MINI THEATRE** 

**DOCTOR'S ROOM** 

**CRICKET NET** 

**BILLIARDS & SNOOKER** 

OUTDOOR POOLS

**INDOOR TEMPURATURE-CONTROLLED POOL** 

GYMNASIUM

YOGA ROOM