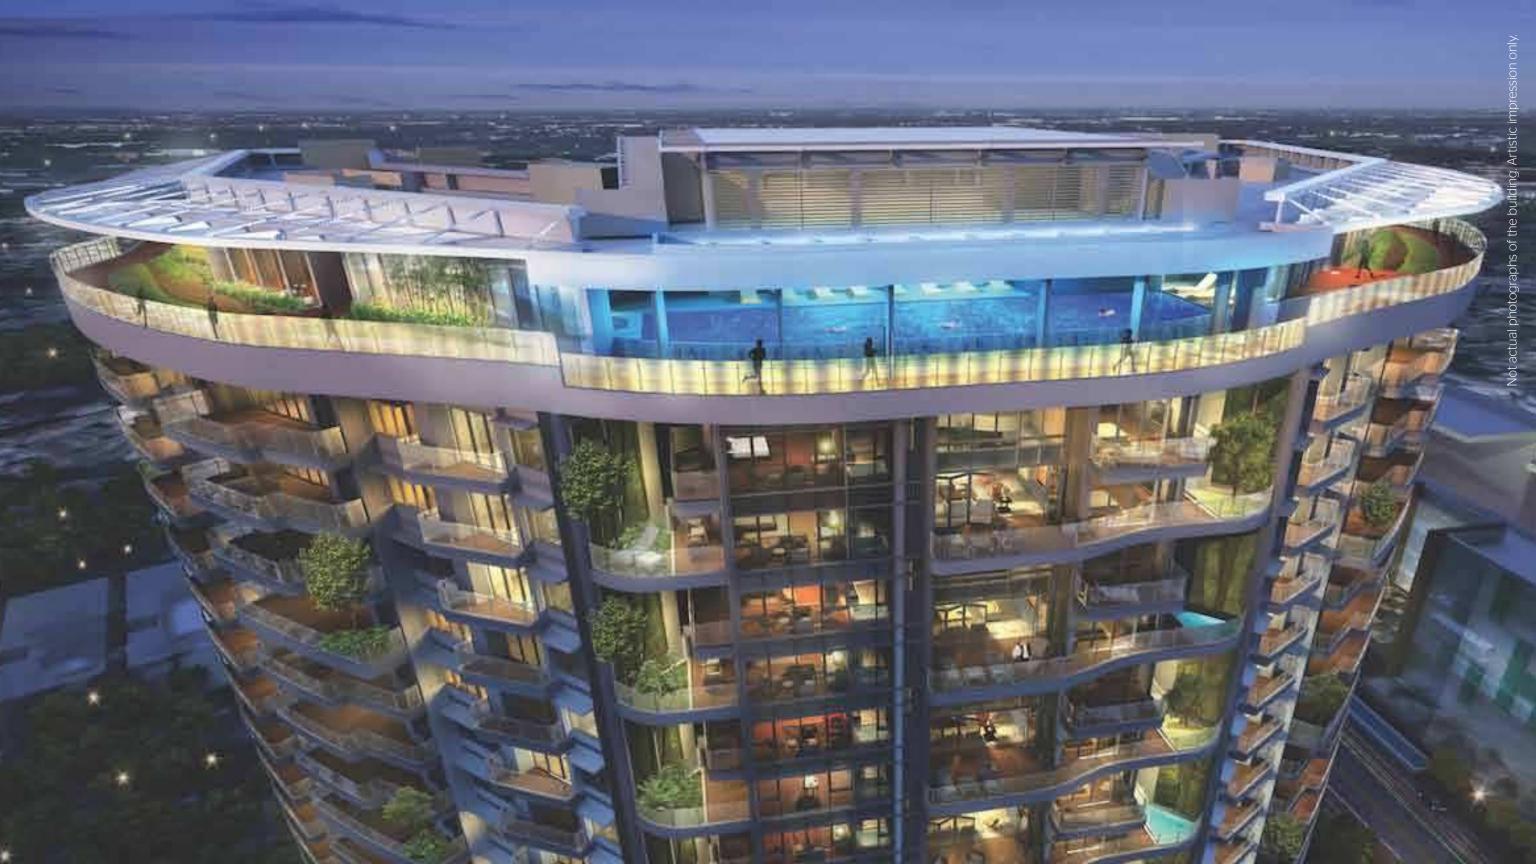

### SHOT AT LOCATION

**360° - ROOFTOP JOGGING TRACK (350 m)** Work up a sweat as you run amidst the clouds overlooking the city.

AND DESIGNATION OF THE OWNER OF T